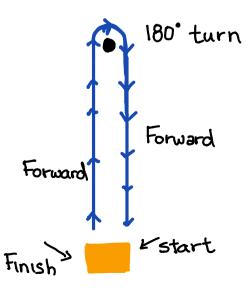

Challenge #2

Your challenge is to run your Edison forwards, turn your Edison 180\* and then Continue to run your Edison forwards til it returns back to where it started