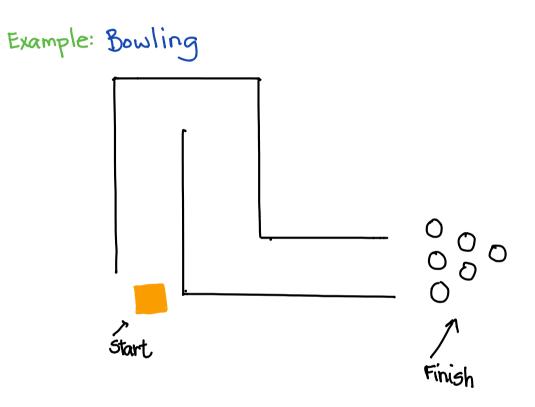

## EDISON CHALLENGE #3

Your challenge is to successfully navigate your Edison around a teacher created obstacle course. You may use sensors if that will help you be more precise.

EXTENSION: Students make challenge courses for each other.