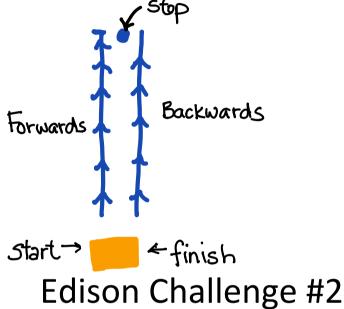

## Edison Challenge # 1

Challenge #1

Your challenge is to run your robot for forward and then backward. Your robot should end up in *approximately*\* the same place as it started.

\*There may be some variances